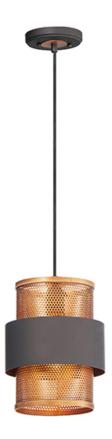

### **PRODUCT DESCRIPTION**

Inner shades of perforated metal are finished in a soft Antique Brass and accented by bands in a complimentary Oil Rubbed Bronze. The light from inside peeks through the perforations and creates an interesting lighting effect. The large scale of the pendants are well suited for larger rooms and hospitality applications.

# FINISHES OPTION

Oil Rubbed Bronze / Antique Brass

MATERIAL Steel

RATINGS cULus Dry Location