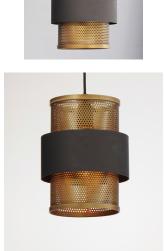

### **PRODUCT DESCRIPTION**

Inner shades of perforated metal are finished in a soft Antique Brass and accented by bands in a complimentary Oil Rubbed Bronze. The light from inside peeks through the perforations and creates an interesting lighting effect. The large scale of the pendants are well suited for larger rooms and hospitality applications.