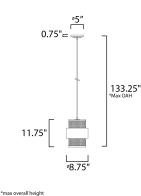

# **MEASUREMENTS**

DIMENSION MAX OAH CANOPY

# HANGING WEIGHT LAMPING

BULB BULB INCLUDED : 8.75" L x 8.75" W x 11.75" H : 133.25" OAH : 5" W x 0.75" H x 5" L : 5.5 lb

INPUT VOLTAGE : 120V : 1 x 60W Incandescent E26 Medium , 60W Total : (Not Included) DIMMABLE :Y