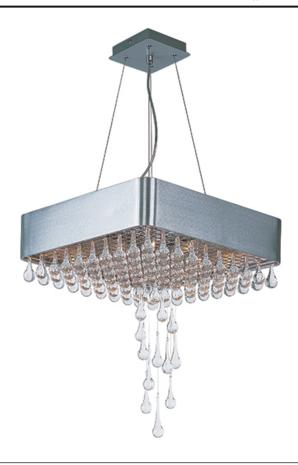

## PRODUCT DESCRIPTION:

The Drops collection doubles as kinetic art with hanging crystal teardrops descending from a chrome-plated grid of crystals and anchored by a Brushed Aluminum frame. The 20 Watt G4 Xenon bulbs give the crystal drops an ethereal glow, drawing the eye upwards. The Drops collection riffs on the roaring 20's with its Gatsbyesque use of art deco styling.