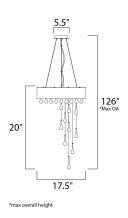

# **MEASUREMENTS:**

 Length
 Width
 Height

 17.50"
 17.50"
 20.00"

Max OAH 126.00"

<u>Hanging Weight</u> <u>Canopy Width</u> <u>Canopy Length</u>

30.86 lb 11.75" 11.75"