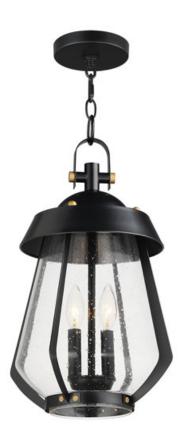

## PRODUCT DESCRIPTION

A nod to the nautical, the Marin outdoor sconces feature a two-tone frame of Black with Antique Brass details. Within the frame a pear shaped Clear Seeded glass shields a medium base lamp from the elements. Available in three sizes of sconce, two pendant configurations, and a post mount the collection is a full range of offering of a distinctive, designer look.

# **MEASUREMENTS**

DIMENSION : 12" L x 9.75" W x 18" H

MAX OAH : 59.75" OAH

CANOPY : 5" W x 0.75" H x 5" L

HANGING WEIGHT : 5.3 lb

# **LAMPING**

INPUT VOLTAGE : 120V

BULB : 2 x 60W Incandescent E12 Candelabra, 120W Total

BULB INCLUDED : (Not Included)

DIMMABLE : Y

#### **FINISHES OPTION**

Black / Antique Brass (BKAB)

### **GLASS**

Seedy CD

### MATERIAL

Aluminum, Stainless steel