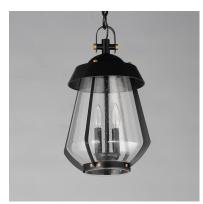

## PRODUCT DESCRIPTION

A nod to the nautical, the Marin outdoor sconces feature a two-tone frame of Black with Antique Brass details. Within the frame a pear shaped Clear Seeded glass shields a medium base lamp from the elements. Available in three sizes of sconce, two pendant configurations, and a post mount the collection is a full range of offering of a distinctive, designer look.

# **MEASUREMENTS**

DIMENSION : 12" L x 9.75" W x 18" H

MAX OAH : 59.75" OAH

CANOPY : 5" W x 0.75" H x 5" L

HANGING WEIGHT : 5.3 lb

# **LAMPING**

INPUT VOLTAGE : 120V

BULB : 2 x 60W Incandescent E12 Candelabra, 120W Total

BULB INCLUDED : (Not Included)

DIMMABLE : Y

#### **FINISHES OPTION**

Black / Antique Brass (BKAB)

### **GLASS**

Seedy CD

### MATERIAL

Aluminum, Stainless steel