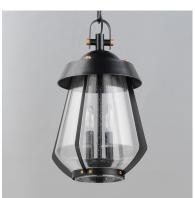

## PRODUCT DESCRIPTION

A nod to the nautical, the Marin outdoor sconces feature a two-tone frame of Black with Antique Brass details. Within the frame a pear shaped Clear Seeded glass shields a medium base lamp from the elements. Available in three sizes of sconce, two pendant configurations, and a post mount the collection is a full range of offering of a distinctive, designer look.

# **MEASUREMENTS**

DIMENSION : 12" L x 9.75" W x 18" H

MAX OAH : 59.75" OAH

CANOPY : 5" W x 0.75" H x 5" L

HANGING WEIGHT : 5.3 lb

# **LAMPING**

INPUT VOLTAGE : 120V

BULB : 2 x 60W Incandescent E12 Candelabra, 120W Total

BULB INCLUDED : (Not Included)

DIMMABLE : Y

#### **FINISHES OPTION**

Black / Antique Brass (BKAB)

### **GLASS**

Seedy CD

### MATERIAL

Aluminum, Stainless steel