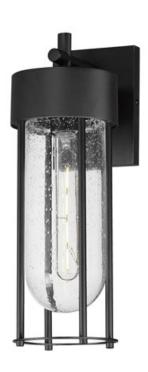

## PRODUCT DESCRIPTION

Clean and contemporary, this series of wet location rated outdoor sconces features a capsule of Clear Seeded glass encased within a cage of matte Black outdoor rated powder coat. The transitional appeal of the design pairs well in applications both modern and traditional. Complete the look with a tubular filament lamp.

### **MEASUREMENTS**

DIMENSION : 5.5" W x 16" H x 7" Ext BACK PLATE : 4.75" W x 6.25" H x 3" HCO

HANGING WEIGHT : 1.62 lb

## **LAMPING**

INPUT VOLTAGE : 120V

BULB : 1 x 60W Incandescent E26 Medium , 60W Total

BULB INCLUDED : (Not Included)

DIMMABLE : Y
LIGHTING\_DIRECTION : Down

## GLASS

Seedy CD

#### MATERIAL

Aluminum, Glass

### RATINGS

cETLus Wet Location