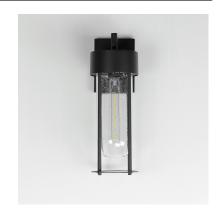

## PRODUCT DESCRIPTION

Clean and contemporary, this series of wet location rated outdoor sconces features a capsule of Clear Seeded glass encased within a cage of matte Black outdoor rated powder coat. The transitional appeal of the design pairs well in applications both modern and traditional. Complete the look with a tubular filament lamp.

### **MEASUREMENTS**

DIMENSION : 5.5" W x 16" H x 7" Ext BACK PLATE : 4.75" W x 6.25" H x 3" HCO

HANGING WEIGHT : 1.62 lb

## **LAMPING**

INPUT VOLTAGE : 120V

BULB : 1 x 60W Incandescent E26 Medium , 60W Total

BULB INCLUDED : (Not Included)

DIMMABLE : Y
LIGHTING\_DIRECTION : Down

## GLASS

Seedy CD

#### MATERIAL

Aluminum, Glass

### RATINGS

cETLus Wet Location