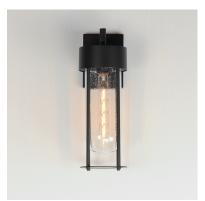

## PRODUCT DESCRIPTION

Clean and contemporary, this series of wet location rated outdoor sconces features a capsule of Clear Seeded glass encased within a cage of matte Black outdoor rated powder coat. The transitional appeal of the design pairs well in applications both modern and traditional. Complete the look with a tubular filament lamp.

### **MEASUREMENTS**

DIMENSION : 5.5" W x 16" H x 7" Ext BACK PLATE : 4.75" W x 6.25" H x 3" HCO

HANGING WEIGHT : 1.62 lb

## **LAMPING**

INPUT VOLTAGE : 120V

BULB : 1 x 60W Incandescent E26 Medium , 60W Total

BULB INCLUDED : (Not Included)

DIMMABLE : Y
LIGHTING\_DIRECTION : Down

## GLASS

Seedy CD

#### MATERIAL

Aluminum, Glass

### RATINGS

cETLus Wet Location