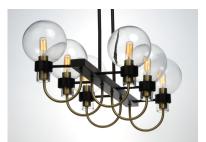

## **PRODUCT DESCRIPTION**

This classic Mid Century Modern design features a frame finished in a combination of Bronze and Satin Brass. The arms terminate at rings that support Clear heavy blown glass shades which were prevalent in this era.

## FINISHES OPTION

Bronze / Satin Brass BZSBR

GLASS Clear CL

MATERIAL Steel + Glass

RATINGS Dry Location Dimmable