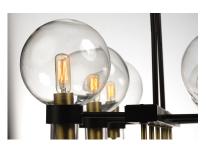

## **PRODUCT DESCRIPTION**

This classic Mid Century Modern design features a frame finished in a combination of Bronze and Satin Brass. The arms terminate at rings that support Clear heavy blown glass shades which were prevalent in this era.

## FINISHES OPTION

Bronze / Satin Brass BZSBR

GLASS Clear CL

MATERIAL Steel + Glass

RATINGS Dry Location Dimmable