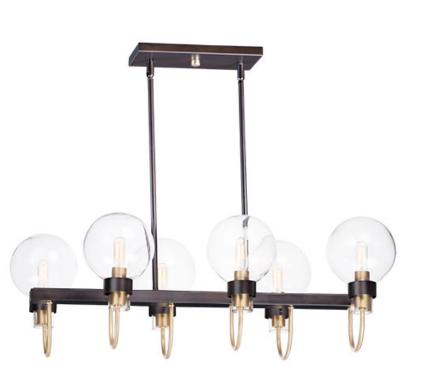

## **PRODUCT DESCRIPTION**

This classic Mid Century Modern design features a frame finished in a combination of Bronze and Satin Brass. The arms terminate at rings that support Clear heavy blown glass shades which were prevalent in this era.

## **MEASUREMENTS**

DIMENSION MAX OAH CANOPY HANGING WEIGHT

LAMPING

INPUT VOLTAGE : 120V LUMENS : 0 Rated BULB : 6 x 60W (NOT INCLUDED), 60W Total DIMMABLE : Dimmable

: 5.36 lb

: 31.5" L x 16." W x 11." H

: 62." OAH x 10." OAH

## FINISHES OPTION

Bronze / Satin Brass BZSBR

GLASS Clear CL

MATERIAL Steel + Glass

RATINGS Dry Location Dimmable