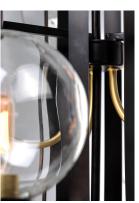

# PRODUCT DESCRIPTION

This classic Mid Century Modern design features a frame finished in a combination of Bronze and Satin Brass. The arms terminate at rings that support Clear heavy blown glass shades which were prevalent in this era.

### **FINISHES OPTION**

Bronze / Satin Brass BZSBR

# **GLASS**

Clear CL

# MATERIAL

Steel + Glass