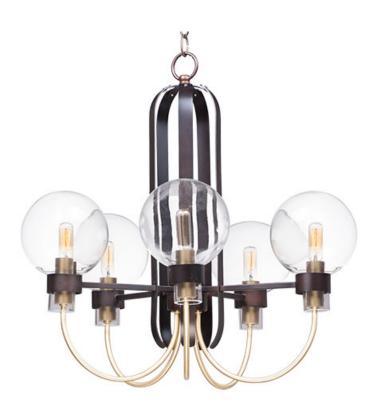

# PRODUCT DESCRIPTION

This classic Mid Century Modern design features a frame finished in a combination of Bronze and Satin Brass. The arms terminate at rings that support Clear heavy blown glass shades which were prevalent in this era.

# **MEASUREMENTS**

DIMENSION : 24." W x 24." H

MAX OAH : 60." OAH x 23.25" OAH

: 5." W x 0.75" H CANOPY

HANGING WEIGHT : 5.36 lb

# LAMPING

INPUT VOLTAGE : 120V **LUMENS** : 0 Rated

BULB : 5 x 60W (NOT INCLUDED), 60W Total

DIMMABLE : Dimmable

### **FINISHES OPTION**

Bronze / Satin Brass BZSBR

# **GLASS**

Clear CL

# MATERIAL

Steel + Glass