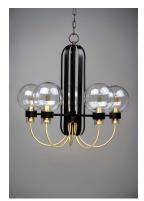

# PRODUCT DESCRIPTION

This classic Mid Century Modern design features a frame finished in a combination of Bronze and Satin Brass. The arms terminate at rings that support Clear heavy blown glass shades which were prevalent in this era.

### **FINISHES OPTION**

Bronze / Satin Brass BZSBR

# **GLASS**

Clear CL

# MATERIAL

Steel + Glass