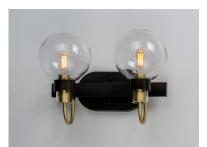

## PRODUCT DESCRIPTION

This classic Mid Century Modern design features a frame finished in a combination of Bronze and Satin Brass. The arms terminate at rings that support Clear heavy blown glass shades which were prevalent in this era.

#### **FINISHES OPTION**

Bronze / Satin Brass BZSBR

## **GLASS**

Clear CL

## MATERIAL

Steel + Glass