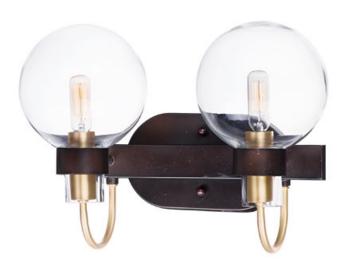

## PRODUCT DESCRIPTION

This classic Mid Century Modern design features a frame finished in a combination of Bronze and Satin Brass. The arms terminate at rings that support Clear heavy blown glass shades which were prevalent in this era.

#### **FINISHES OPTION**

Bronze / Satin Brass BZSBR

## **GLASS**

Clear CL

## MATERIAL

Steel + Glass