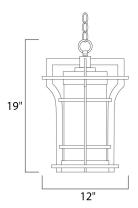

#### **MEASUREMENTS**

DIMENSION : 12" L x 12" W x 19" H

HANGING WEIGHT : 5.6 lb