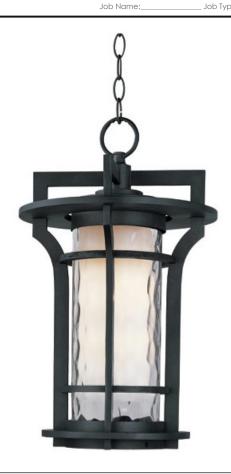

## **PRODUCT DESCRIPTION**

Bold, exterior design of Die Cast aluminum finished in Black Oxide support elongated cylinders of clear Waterglass. Light is gently diffused by a second inner cylinder of Satin White glass.

#### **GLASS**

Water Glass WG

#### MATERIAL

Aluminum, Glass