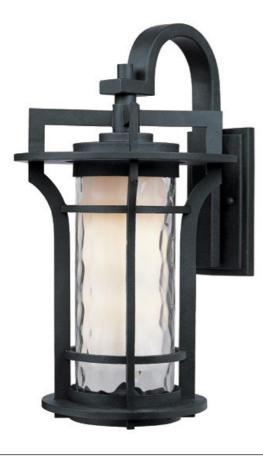

## **PRODUCT DESCRIPTION**

Bold, exterior design of Die Cast aluminum finished in Black Oxide support elongated cylinders of clear Waterglass. Light is gently diffused by a second inner cylinder of Satin White glass.