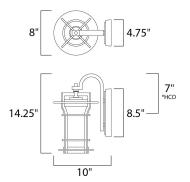

\*height from center of outlet to the top of the fixture

## MEASUREMENTS

DIMENSION

BACK PLATE

DIMMABLE

HANGING WEIGHT LAMPING

BULB **BULB INCLUDED**  : 8" W x 14.25" H x 10" Ext : 4.75" W x 8.5" H x 7" HCO : 6.6 lb

INPUT VOLTAGE : 120V : 1 x 60W Incandescent E26 Medium , 60W Total : (Not Included) :Yes