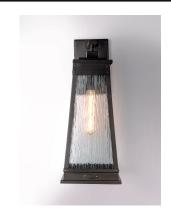

# PRODUCT DESCRIPTION

A tapered square shade finished in Olde Brass suspends from a bracket to replicate a nautical lantern. Panels of clear Ripple glass allow for the lamp to shine through while still diffusing the light. The medallion at the base of the shade and rivets along the frame are finished in an antique brass to add authenticity to the design.

# **GLASS**

Ripple RP

# MATERIAL

Stainless steel