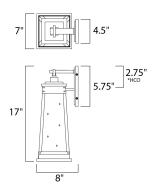

\*height from center of outlet to the top of the fixture

# **MEASUREMENTS**

DIMENSION : 7." W x 17." H x 8." Ext

BACK PLATE : 4.5" W x 5.75" H x 2.75" HCO

HANGING WEIGHT : 2.76 lb