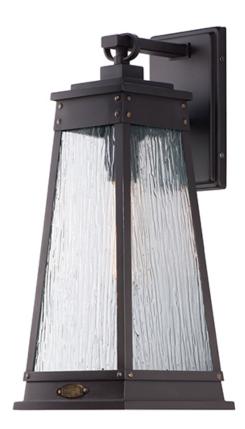

# PRODUCT DESCRIPTION

A tapered square shade finished in Olde Brass suspends from a bracket to replicate a nautical lantern. Panels of clear Ripple glass allow for the lamp to shine through while still diffusing the light. The medallion at the base of the shade and rivets along the frame are finished in an antique brass to add authenticity to the design.

# **GLASS**

Ripple RP

# MATERIAL

Stainless steel