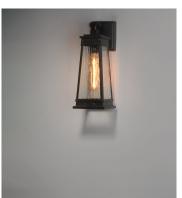

# PRODUCT DESCRIPTION

A tapered square shade finished in Olde Brass suspends from a bracket to replicate a nautical lantern. Panels of clear Ripple glass allow for the lamp to shine through while still diffusing the light. The medallion at the base of the shade and rivets along the frame are finished in an antique brass to add authenticity to the design.

#### LAMPING

INPUT VOLTAGE : 120V LUMENS : 0 Rated

BULB : 1 x 60W (NOT INCLUDED), 60W Total

DIMMABLE : Dimmable LIGHTING\_DIRECTION : Down

# **GLASS**

Ripple RP