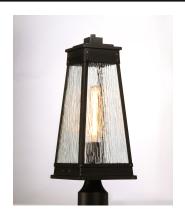

## PRODUCT DESCRIPTION

A tapered square shade finished in Olde Brass suspends from a bracket to replicate a nautical lantern. Panels of clear Ripple glass allow for the lamp to shine through while still diffusing the light. The medallion at the base of the shade and rivets along the frame are finished in an antique brass to add authenticity to the design.

## **MEASUREMENTS**

DIMENSION : 19." L x 7." W x 19." H

HANGING WEIGHT : 2.76 lb

#### **FINISHES OPTION**

Olde Brass OLB

## **GLASS**

Ripple RP

## MATERIAL

Stainless steel