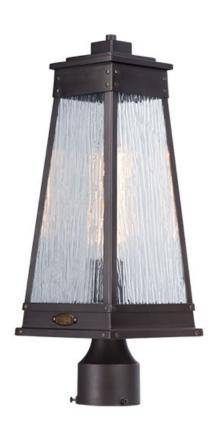

## PRODUCT DESCRIPTION

A tapered square shade finished in Olde Brass suspends from a bracket to replicate a nautical lantern. Panels of clear Ripple glass allow for the lamp to shine through while still diffusing the light. The medallion at the base of the shade and rivets along the frame are finished in an antique brass to add authenticity to the design.

## **MEASUREMENTS**

DIMENSION : 19." L x 7." W x 19." H

HANGING WEIGHT : 2.76 lb

#### **FINISHES OPTION**

Olde Brass OLB

## **GLASS**

Ripple RP

## MATERIAL

Stainless steel