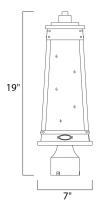

## **MEASUREMENTS**

DIMENSION : 19." L x 7." W x 19." H

HANGING WEIGHT : 2.76 lb