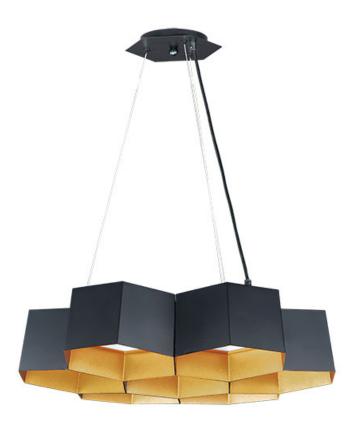

## PRODUCT DESCRIPTION

A series of hexagonal metal shades are slightly tapered to create a gentle arc when suspended together. The dramatic combination of Black with Gold interior adds flair to this unique and bold design. Ample illumination is provided by high power integrated LED and softened by acrylic diffusers recessed into each compartment.

## **MEASUREMENTS**

DIMENSION : 23.5" L x 22.5" W x 6.25" H

MAX OAH : 127.5" OAH

CANOPY : 8" W x 0.75" H x 7" L

HANGING WEIGHT : 13.49 lb