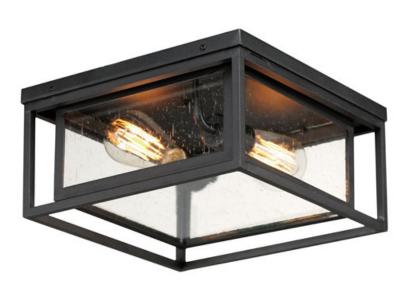

### **PRODUCT DESCRIPTION**

A dual framed structure creates dimension on these outdoor lighting fixtures that is both contemporary and transitional. The construction consists of two frames of square tubing and squared components. The inner frame's Clear Seedy glass reduces glare from the light and appears dirt-free for longer periods. This is a comprehensive collection to brighten all areas of your outdoor space, available in various sized sconces as well as hanging and post configurations.