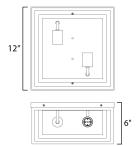

### **MEASUREMENTS**

DIMENSION : 12" W x 6" H x 12" Ext

HANGING WEIGHT : 6 lb

LAMPING

INPUT VOLTAGE

: 2 x 60W Incandescent E26 Medium, 120W Total BULB

**BULB INCLUDED** : (Not Included)

DIMMABLE