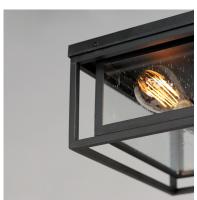

### **PRODUCT DESCRIPTION**

A dual framed structure creates dimension on these outdoor lighting fixtures that is both contemporary and transitional. The construction consists of two frames of square tubing and squared components. The inner frame's Clear Seedy glass reduces glare from the light and appears dirt-free for longer periods. This is a comprehensive collection to brighten all areas of your outdoor space, available in various sized sconces as well as hanging and post configurations.

## **GLASS**

Seedy CD