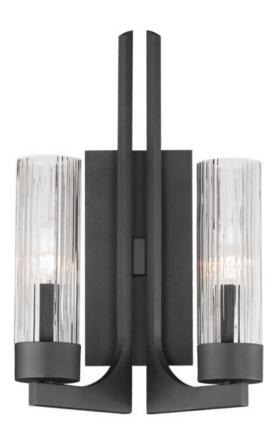

### PRODUCT DESCRIPTION

Evocative of the past and modernized for today, the Delos collection features ironwork finished in a textured Anthracite that support hefty glass columns. The glass shades are elongated to accentuate the verticality of the chandelier and the fluted glass shades diffuse the light in an interesting and subtly romantic way, giving the appearance of candlelight.

#### **MEASUREMENTS**

: 10.5" W x 17.25" H x 5.75" Ext DIMENSION

MAX OAH : 4.5" W x 4.5" H

HANGING WEIGHT : 6.6 lb

LAMPING

INPUT VOLTAGE : 120V

: 2 x 40W Incandescent E12 Candelabra, 80W BULB

Total

## **GLASS**

Clear Ribbed CR

#### MATERIAL

Steel + Glass