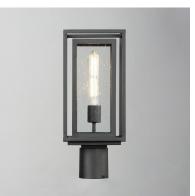

## **PRODUCT DESCRIPTION**

A dual framed structure creates dimension on these outdoor lighting fixtures that is both contemporary and transitional. The construction consists of two frames of square tubing and squared components. The inner frame's Clear Seedy glass reduces glare from the light and appears dirt-free for longer periods. This is a comprehensive collection to brighten all areas of your outdoor space, available in various sized sconces as well as hanging and post configurations.

### LAMPING

INPUT VOLTAGE

BULB : 1 x 60W Incandescent E26 Medium, 60W Total

**BULB INCLUDED** : (Not Included)

DIMMABLE : Y

## **GLASS**

Seedy CD