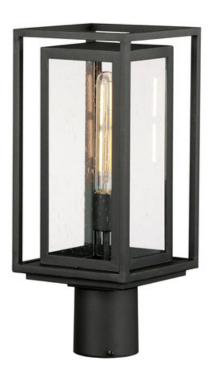

## **PRODUCT DESCRIPTION**

A dual framed structure creates dimension on these outdoor lighting fixtures that is both contemporary and transitional. The construction consists of two frames of square tubing and squared components. The inner frame's Clear Seedy glass reduces glare from the light and appears dirt-free for longer periods. This is a comprehensive collection to brighten all areas of your outdoor space, available in various sized sconces as well as hanging and post configurations.

### LAMPING

INPUT VOLTAGE

BULB : 1 x 60W Incandescent E26 Medium, 60W Total

**BULB INCLUDED** : (Not Included)

DIMMABLE : Y

## **GLASS**

Seedy CD