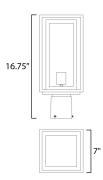

### **MEASUREMENTS**

DIMENSION : 7" W x 16.75" H x 7" Ext

HANGING WEIGHT : 4.1 lb