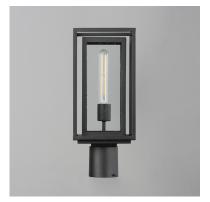

## **PRODUCT DESCRIPTION**

A dual framed structure creates dimension on these outdoor lighting fixtures that is both contemporary and transitional. The construction consists of two frames of square tubing and squared components. The inner frame's Clear Seedy glass reduces glare from the light and appears dirt-free for longer periods. This is a comprehensive collection to brighten all areas of your outdoor space, available in various sized sconces as well as hanging and post configurations.

### LAMPING

INPUT VOLTAGE

BULB : 1 x 60W Incandescent E26 Medium, 60W Total

**BULB INCLUDED** : (Not Included)

DIMMABLE : Y

## **GLASS**

Seedy CD