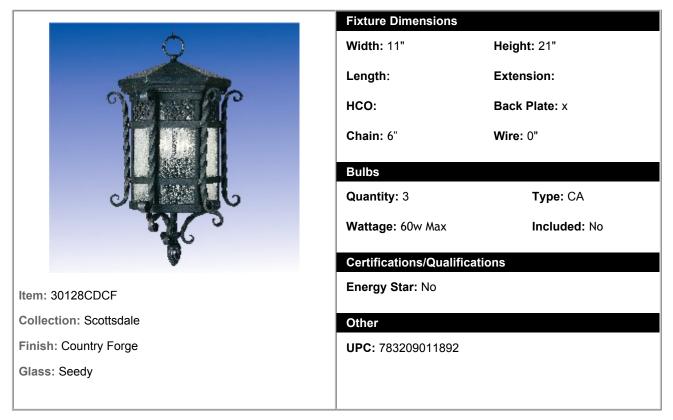

## **30128CDCF - Scottsdale 3-Light Outdoor Hanging Lantern**

Scottsdale is a traditional, Mediterranean style collection from Maxim Lighting International in Country Forge finish with Seedy glass.

| Shipping Information |        |        |       |        |        |        |        |       |        |
|----------------------|--------|--------|-------|--------|--------|--------|--------|-------|--------|
| Individual           | Weight | Length | Width | Height | Case   | Weight | Length | Width | Height |
| Qty: 1               | 22 lbs | 22"    | 15"   | 15"    | Qty: 1 |        |        |       |        |