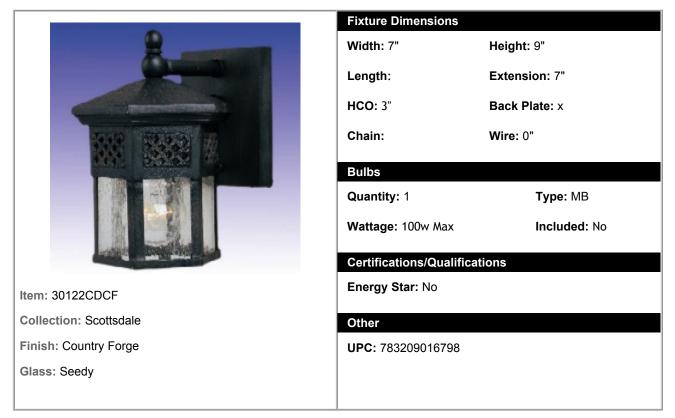

## 30122CDCF - Scottsdale 1-Light Outdoor Wall Lantern

Scottsdale is a traditional, Mediterranean style collection from Maxim Lighting International in Country Forge finish with Seedy glass.

| Shipping Information |        |        |       |        |        |        |        |       |        |
|----------------------|--------|--------|-------|--------|--------|--------|--------|-------|--------|
| Individual           | Weight | Length | Width | Height | Case   | Weight | Length | Width | Height |
| Qty: 1               | 4 lbs  | 9"     | 11"   | 9"     | Qty: 1 |        |        |       |        |