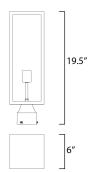

#### **MEASUREMENTS**

DIMENSION : 6" L x 6" W x 19.5" H

HANGING WEIGHT : 5.26 lb