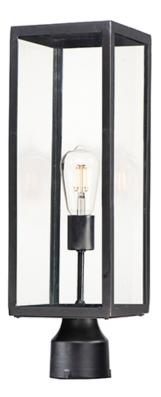

## **PRODUCT DESCRIPTION**

An elongated rectangular shaped design that is both minimalist and industrial. Die cast frames of Dark Bronze support Clear glass panels that provide an unobstructed view of the lantern's interior. Customize with your choice of lamps from vintage to tubular.