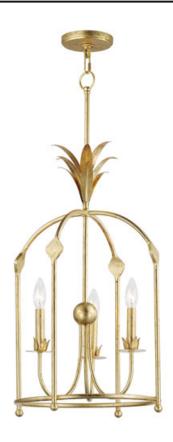

#### PRODUCT DESCRIPTION

Effortlessly elegant, the biophilic details that adorn this classic chandelier transports you to an oasis indoors. The design, whether brilliantly gilt in Gold Leaf or hand painted in a dramatically textural Anthracite finish, exudes a timeless quality that is sure to please. The graceful form of these fixtures is constructed of slender metal tubes that sprout from a spherical collector at the center and Off-White metal candle covers that are designed to last.

# **MEASUREMENTS**

DIMENSION : 15" L x 15" W x 26.5" H

MAX OAH : 73.25" OAH

CANOPY : 5" W x 0.75" H x 5" L

HANGING WEIGHT : 7.3 lb

# LAMPING

INPUT VOLTAGE : 120V

BULB : 3 x 60W Incandescent E12 Candelabra, 180W Total

BULB INCLUDED : (Not Included)

DIMMABLE : Y