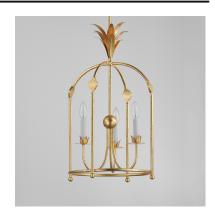

#### PRODUCT DESCRIPTION

Effortlessly elegant, the biophilic details that adorn this classic chandelier transports you to an oasis indoors. The design, whether brilliantly gilt in Gold Leaf or hand painted in a dramatically textural Anthracite finish, exudes a timeless quality that is sure to please. The graceful form of these fixtures is constructed of slender metal tubes that sprout from a spherical collector at the center and Off-White metal candle covers that are designed to last.

# **MEASUREMENTS**

DIMENSION : 15" L x 15" W x 26.5" H

MAX OAH : 73.25" OAH

CANOPY : 5" W x 0.75" H x 5" L

HANGING WEIGHT : 7.3 lb

# LAMPING

INPUT VOLTAGE : 120V

BULB : 3 x 60W Incandescent E12 Candelabra, 180W Total

BULB INCLUDED : (Not Included)

DIMMABLE : Y