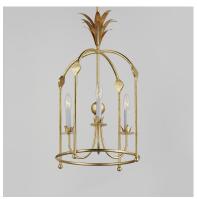

#### PRODUCT DESCRIPTION

Effortlessly elegant, the biophilic details that adorn this classic chandelier transports you to an oasis indoors. The design, whether brilliantly gilt in Gold Leaf or hand painted in a dramatically textural Anthracite finish, exudes a timeless quality that is sure to please. The graceful form of these fixtures is constructed of slender metal tubes that sprout from a spherical collector at the center and Off-White metal candle covers that are designed to last.

# **MEASUREMENTS**

DIMENSION : 15" L x 15" W x 26.5" H

MAX OAH : 73.25" OAH

CANOPY : 5" W x 0.75" H x 5" L

HANGING WEIGHT : 7.3 lb

# LAMPING

INPUT VOLTAGE : 120V

BULB : 3 x 60W Incandescent E12 Candelabra, 180W Total

BULB INCLUDED : (Not Included)

DIMMABLE : Y