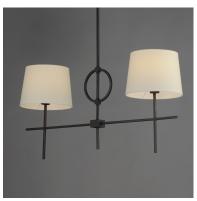

## PRODUCT DESCRIPTION

A clean frame with an oversized ring detail is finished in Charcoal Bronze. Featuring oversized Off-White Linen shades on two configurations of pendants, the collection also includes a two-tier chandelier and wall sconce.