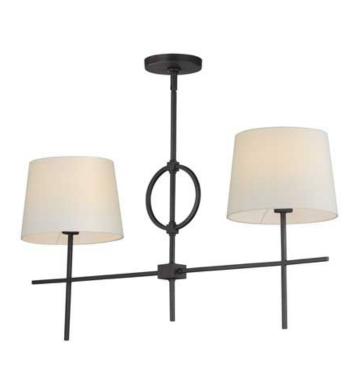

## PRODUCT DESCRIPTION

A clean frame with an oversized ring detail is finished in Charcoal Bronze. Featuring oversized Off-White Linen shades on two configurations of pendants, the collection also includes a two-tier chandelier and wall sconce.

## **MEASUREMENTS**

DIMENSION : 36" L x 10" W x 17.25" H

MAX OAH : 61.25" OAH CANOPY : 5" W x 0.75" H x 5" L

HANGING WEIGHT : 5.06 lb