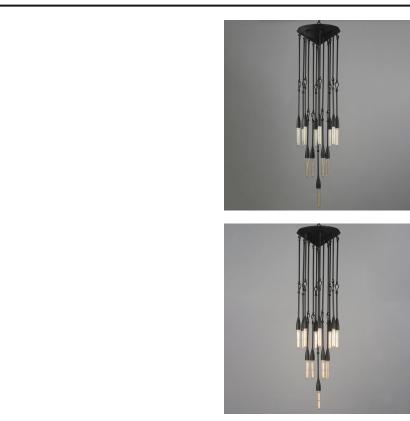

## **PRODUCT DESCRIPTION**

Simple and rustic, elongated metal rods are tiered with forged iron hook and loop details and in multiple configurations. The fixtures are finished in a textured Anthracite finish that adds to the forged iron craftsmanship. Available in multi-pendant configurations as well as a single pendant and sconce. Use tubular filament lamps to accentuate the verticality of the design.

## MEASUREMENTS

DIMENSION : 15" L x 15" W x 54.25" H MAX OAH : 112" OAH CANOPY : 5" W x 0.75" H x 5" L HANGING WEIGHT LAMPING

: 18.3 lb

INPUT VOLTAGE : 120V BULB

DIMMABLE

: 13 x 60W Incandescent E26 Medium , 780W Total BULB INCLUDED : (Not Included) : Y