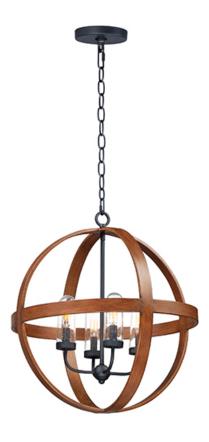

#### PRODUCT DESCRIPTION

The sphere has become one the most popular styles in lighting decor today. Our latest entry to this category is constructed of heavy channel metal finished in either Barn Wood or Antique Pecan both with Black accents. Now you can enjoy the beauty of wood with the durability and affordable price of metal.

#### **FINISHES OPTION**

Antique Pecan / Black