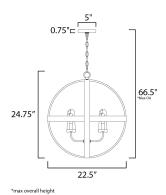

## **MEASUREMENTS**

DIMENSION : 22.5" L x 22.5" W x 24.75" H

MAX OAH : 66.5" OAH

: 5" W x 0.75" H x 5" L CANOPY

: 20.24 lb HANGING WEIGHT