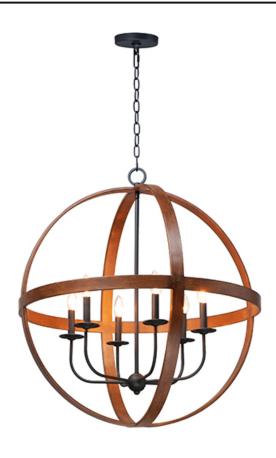

## PRODUCT DESCRIPTION

The sphere has become one the most popular styles in lighting decor today. Our latest entry to this category is constructed of heavy channel metal finished in either Barn Wood or Antique Pecan both with Black accents. Now you can enjoy the beauty of wood with the durability and affordable price of metal.

## **FINISHES OPTION**

Antique Pecan / Black
Barn Wood / Black