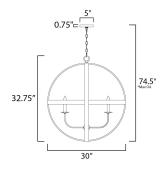

\*max overall height

#### **MEASUREMENTS**

DIMENSION : 30" L x 30" W x 32.75" H

MAX OAH : 74.5" OAH

CANOPY : 5" W x 0.75" H x 5" L

HANGING WEIGHT : 25.52 lb