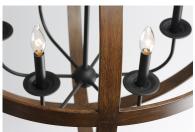

# LAMPING

INPUT VOLTAGE : 120V

BULB : 6 x 60W Incandescent E12 Candelabra , 360W Total

BULB INCLUDED : (Not Included)

DIMMABLE : Yes

# MATERIAL

Steel