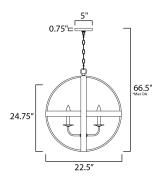

#### **MEASUREMENTS**

DIMENSION : 22.5" L x 22.5" W x 24.75" H

MAX OAH : 66.5" OAH

: 5" W x 0.75" H x 5" L CANOPY

: 16.5 lb HANGING WEIGHT