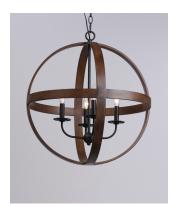

## **PRODUCT DESCRIPTION**

The sphere has become one the most popular styles in lighting decor today. Our latest entry to this category is constructed of heavy channel metal finished in either Barn Wood or Antique Pecan both with Black accents. Now you can enjoy the beauty of wood with the durability and affordable price of metal.