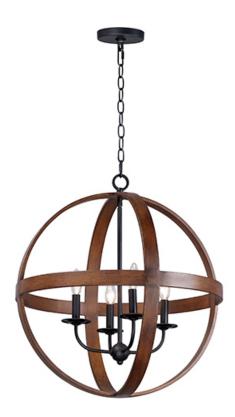

## **PRODUCT DESCRIPTION**

The sphere has become one the most popular styles in lighting decor today. Our latest entry to this category is constructed of heavy channel metal finished in either Barn Wood or Antique Pecan both with Black accents. Now you can enjoy the beauty of wood with the durability and affordable price of metal.

# LAMPING

INPUT VOLTAGE : 120V

**BULB** : 4 x 60W Incandescent E12 Candelabra , 240W Total

**BULB INCLUDED** : (Not Included)

DIMMABLE : Yes