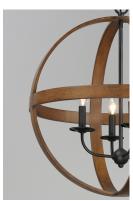

# LAMPING

INPUT VOLTAGE : 120V

**BULB** : 4 x 60W Incandescent E12 Candelabra , 240W Total

**BULB INCLUDED** : (Not Included)

DIMMABLE : Yes