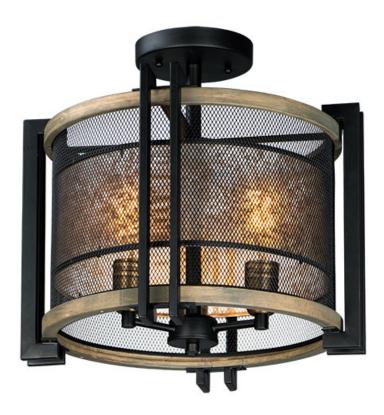

# PRODUCT DESCRIPTION

Frames of wood finished in Barn Wood and cradled by Black metal brackets were used to create this beautiful rustic design. The Black mesh screen is accented with a band of mica and Antique Brass sockets to deliver rustic charm with all the right fixings.