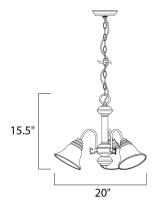

## **MEASUREMENTS**

DIMENSION : 20" L x 20" W x 15.5" H

HANGING WEIGHT : 6.39 lb