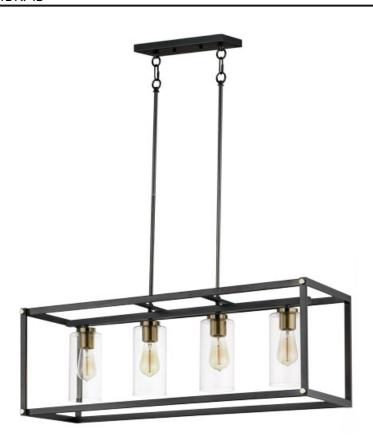

#### PRODUCT DESCRIPTION

A simple and transitional offering of Matte Black and accented with Antique Brass pairs well with other like-finish lighting and hardware throughout your home. An element of Clear glass diffusers adds refinement completing this classic styling.

#### **MEASUREMENTS**

DIMENSION : 36" L x 12.5" W x 12.5" H

MAX OAH : 59.75" OAH

CANOPY : 4.75" W x 1" H x 11.75" L

HANGING WEIGHT : 15.65 lb

## LAMPING

INPUT VOLTAGE : 120V

BULB : 4 x 60W Incandescent E26 Medium , 240W Total

BULB INCLUDED : (Not Included)

DIMMABLE : Y

## MATERIAL

Steel+Glass