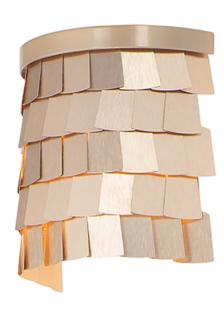

#### PRODUCT DESCRIPTION

Just off the runway this fashionable collection features aluminum panels finished in Brushed Champagne gracefully draped on a contemporary frame finished in a soft Gold. Beautiful by day and elegant in the evening this collection construction emulates the stitching of a dress.

#### **FINISHES OPTION**

Champagne / Gold

## MATERIAL

Steel, Aluminum