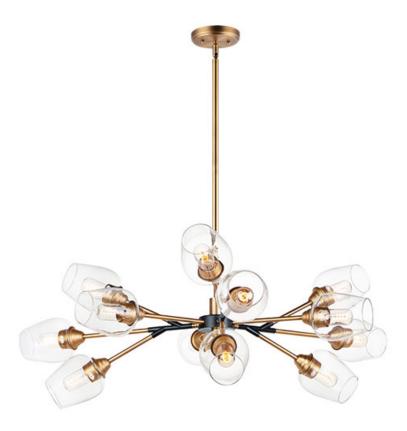

#### **PRODUCT DESCRIPTION**

Clear glass goblets are supported by multiple arms of Black and Antique Brass originating from a center collector. This collection is made even more unique by the vintage T14 spiral filament lamps which are supplied with each fixture.