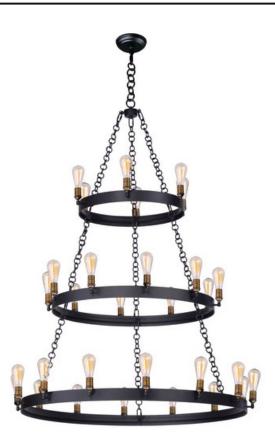

## **PRODUCT DESCRIPTION**

As stately as its name, these heavy weight rings finished in Black support cast Natural Aged Brass sockets. Handmade round ring chain is used that adds to the authenticity of this antique reproduction.

## **FINISHES OPTION**

Black / Natural Aged Brass (BKNAB)

MATERIAL Steel, Brass

RATINGS cULus Dry Location