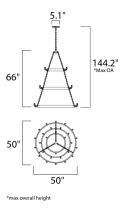

## MEASUREMENTS

HANGING WEIGHT

DIMENSION

LAMPING

DIMMABLE

BULB

: 50" L x 50" W x 66" H

: 35.4 lb