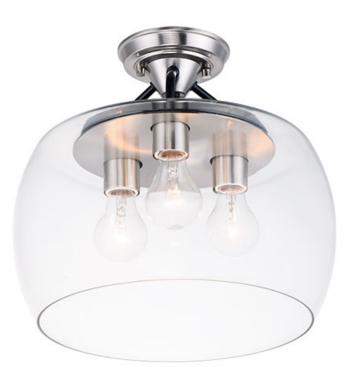

## **PRODUCT DESCRIPTION**

Simple yet elegant frames are finished in two tone finishes to add upscale element to this economical collection. Frames are available in either Bronze with Antique Brass accents or Black with Satin Nickel accents. Both are supplied with Clear glass shades inspired by stemware for a tailored profile.

MEASUREMENTS

DIMENSION HANGING WEIGHT : 13.5" L x 13.5" W x 13." H : 2.54 lb

LAMPING

LUMENS BULB DIMMABLE : 0 Rated : 3 x 60W (NOT INCLUDED), 180W Total

: Dimmable

## FINISHES OPTION

Black / Satin Nickel BKSN

GLASS Clear CL

MATERIAL Steel + Glass

RATINGS Dry Location Dimmable

- +

ADDITIONAL INSTALL UP/DOWN: OPERATING TEMPERATURE: -20°C (-4°F), 40°C (104°F)

Always consult a qualified electrician before installing any lighting product.