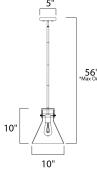

max overall height

## **MEASUREMENTS**

DIMENSION : 10" L x 10" W x 56" H

MAX OAH : 56" OAH

CANOPY : 5" W x 1" H x 5" L

HANGING WEIGHT : 4.84 lb