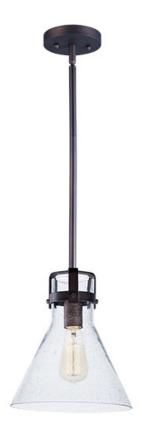

## PRODUCT DESCRIPTION

This nautical-inspired collection features Clear Seedy glass cones suspended by a yoke frame. The clear glass offers abundant lighting and compliments the styling of the fixture. Make it a more industrial look by adding filament E26 light bulbs.