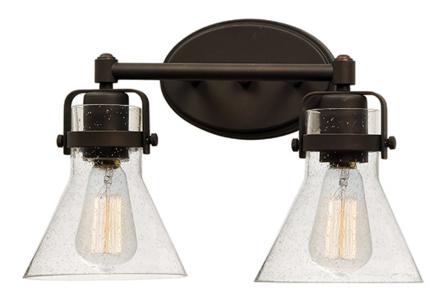

## PRODUCT DESCRIPTION

This nautical-inspired collection features Clear Seedy glass cones suspended by a yoke frame. The clear glass offers abundant lighting and compliments the styling of the fixture. Make it a more industrial look by adding filament E26 light bulbs.

# **GLASS**

Seedy CD

# MATERIAL

Steel, Glass