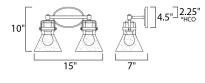

\*height from center of outlet to the top of the fixture

# **MEASUREMENTS**

DIMENSION : 15" W x 10" H x 7" Ext **BACK PLATE** : 7" W x 4.5" H x 2.25" HCO

HANGING WEIGHT : 3.74 lb

LAMPING

INPUT VOLTAGE : 120V

LIGHTING\_DIRECTION: Down

BULB : 2 x 6W LED E26 Medium , 12W Total