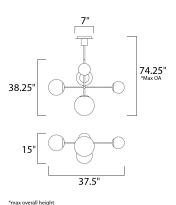

## MEASUREMENTS

DIMENSION MAX OAH CANOPY HANGING WEIGHT

LAMPING

INPUT VOLTAGE : 120V LUMENS : 0 Rated BULB DIMMABLE

: 37.5" L x 15." W x 38.25" H : 74.25" OAH x 32.25" OAH : 7." W x 1." H x 7." L : 17.97 lb