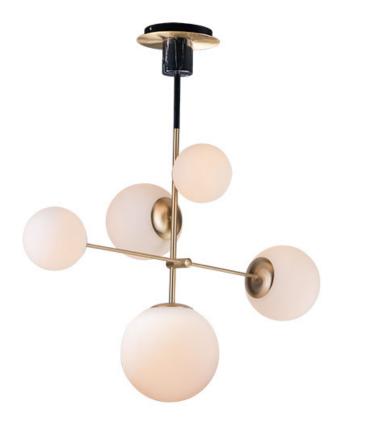

## **PRODUCT DESCRIPTION**

Inspired by both Mid Century Modern and Scandinavian Contemporary this collection spans a large breadth of today's interior design. Straight tubing finished in Satin Brass supports hand blown Satin White cased glass globes. Black accents of metal and Black marble add dramatic detail and upscale appeal.

# Satin Brass / Black SBRBK

**FINISHES OPTION** 

GLASS Satin White SW

MATERIAL Steel + Marble

RATINGS Dry Location Dimmable