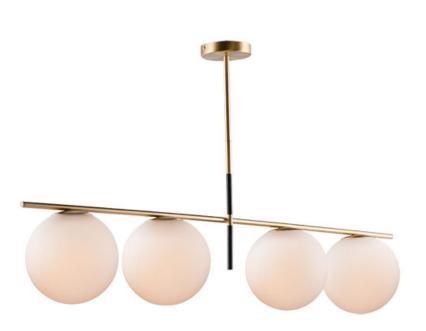

## **PRODUCT DESCRIPTION**

Inspired by both Mid Century Modern and Scandinavian Contemporary this collection spans a large breadth of today's interior design. Straight tubing finished in Satin Brass supports hand blown Satin White cased glass globes. Black accents of metal and Black marble add dramatic detail and upscale appeal.

# FINISHES OPTION

Satin Brass / Black SBRBK

GLASS Satin White SW

MATERIAL Steel

RATINGS Dry Location Dimmable