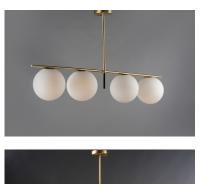

## **PRODUCT DESCRIPTION**

Inspired by both Mid Century Modern and Scandinavian Contemporary this collection spans a large breadth of today's interior design. Straight tubing finished in Satin Brass supports hand blown Satin White cased glass globes. Black accents of metal and Black marble add dramatic detail and upscale appeal.

# FINISHES OPTION

Satin Brass / Black SBRBK

GLASS Satin White SW

MATERIAL Steel

RATINGS Dry Location Dimmable