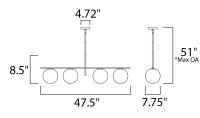

\*max overall height

## **MEASUREMENTS**

DIMENSION MAX OAH CANOPY HANGING WEIGHT

#### LAMPING

LUMENS

BULB

INPUT VOLTAGE : 120V : 0 Rated : 4 x 60W (NOT INCLUDED), 60W Total DIMMABLE : Dimmable

: 12.1253 lb

: 47.5" L x 7.75" W x 8.5" H

: 51." OAH x 18.5" OAH

: 4.72" W x 1." H x 4.72" L