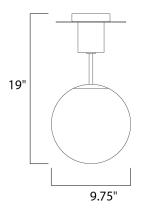

# **MEASUREMENTS**

DIMENSION : 9.75" W x 19." H
CANOPY : 6.29" W x 1." H x 6.29" L

HANGING WEIGHT : 6.6138 lb