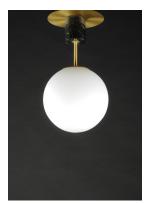

### PRODUCT DESCRIPTION

Inspired by both Mid Century Modern and Scandinavian Contemporary this collection spans a large breadth of today's interior design. Straight tubing finished in Satin Brass supports hand blown Satin White cased glass globes. Black accents of metal and Black marble add dramatic detail and upscale appeal.

#### **FINISHES OPTION**

Satin Brass / Black SBRBK

### **GLASS**

Satin White SW