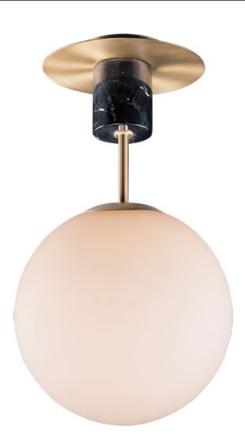

### PRODUCT DESCRIPTION

Inspired by both Mid Century Modern and Scandinavian Contemporary this collection spans a large breadth of today's interior design. Straight tubing finished in Satin Brass supports hand blown Satin White cased glass globes. Black accents of metal and Black marble add dramatic detail and upscale appeal.

#### **FINISHES OPTION**

Satin Brass / Black SBRBK

### **GLASS**

Satin White SW

### MATERIAL

Steel + Marble