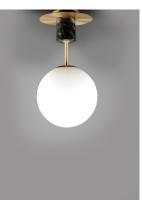

### PRODUCT DESCRIPTION

Inspired by both Mid Century Modern and Scandinavian Contemporary this collection spans a large breadth of today's interior design. Straight tubing finished in Satin Brass supports hand blown Satin White cased glass globes. Black accents of metal and Black marble add dramatic detail and upscale appeal.

#### **FINISHES OPTION**

Satin Brass / Black SBRBK

### **GLASS**

Satin White SW