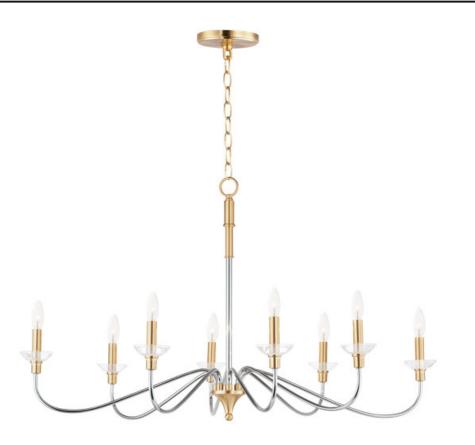

## **PRODUCT DESCRIPTION**

Combination of contemporary Polished Chrome and a softer Satin Brass revitalizes a classic form. Glass bobeches complete the look creating an airy and simple chandelier group. Get that casual luxe look with minimalistic, transitional forms.

## **MEASUREMENTS**

DIMENSION MAX OAH CANOPY HANGING WEIGHT

LAMPING

BULB BULB INCLUDED : 96.75" OAH : 5" W x 0.7" H x 5" L : 16.53 lb

: 38" L x 38" W x 23" H

Job Name:\_

INPUT VOLTAGE :120V : 8 x 40W Incandescent E12 Candelabra , 320W Total : (Not Included) DIMMABLE : Y

## FINISHES OPTION

Polished Chrome / Satin Brass

GLASS Clear CL

MATERIAL Steel

RATINGS cULus Dry Location

ADDITIONAL SLOPE: 90 OPERATING TEMPERATURE: -20°C (-4°F), 40°C (104°F)

Always consult a qualified electrician before installing any lighting product.