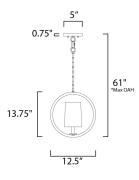

\*max overall height

# **MEASUREMENTS**

| LAMPING        |   |   |
|----------------|---|---|
| HANGING WEIGHT | : | 2 |
| CANOPY         | : | Ę |
| MAX OAH        | : | Ċ |
| DIMENSION      | : | 1 |

- DIMMABLE : Y
- 61" OAH 5" W x 0.75" H x 5" L

### LAMPII

- INPUT VOLTAGE : 120V BULB BULB INCLUDED
- 12.5" W x 13.75" H

: 1 x 60W Incandescent E12 Candelabra , 60W Total : (Not Included)