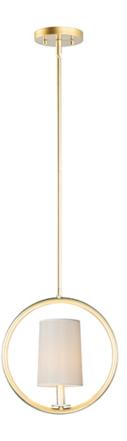

### **PRODUCT DESCRIPTION**

Heavy gauge rings are painted in Natural Aged Brass for a traditional approach to contemporary design. Nested in the center of each ring is a tall profile Off White fabric shade which casts soft light into the room and projects ample light to the surface below.