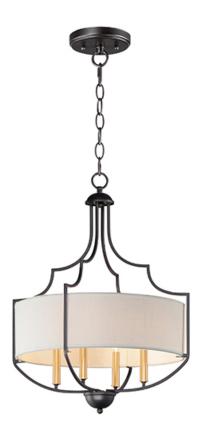

## PRODUCT DESCRIPTION

Drum shades of White Linen with an off-white liner are cradled in sculptural frames of Bronze with Antique Brass candle sleeves. The combination of finishes, textures, and materials provide a traditional look with depth and freshness.

#### **FINISHES OPTION**

Bronze / Antique Brass

## MATERIAL

Fabric, Steel