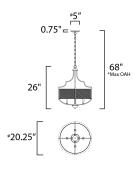

\*max overall height

#### **MEASUREMENTS**

DIMENSION : 20.25" L x 20.25" W x 26" H

MAX OAH : 68" OAH 38" H CANOPY : 5" W x 0.75" H x 5" L

HANGING WEIGHT : 5.9 lb