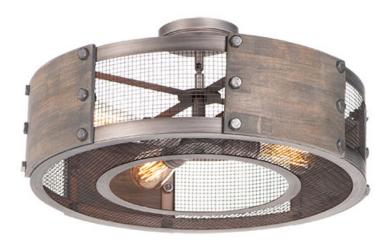

#### PRODUCT DESCRIPTION

Combining wood panels finished in Barnwood with mesh and metal finished in Weathered Zinc creates a rustic look appropriate for today's interiors. Bolt head accents complete the look and add an industrial element to this collection which works well in Modern Farmhouse design.

#### **FINISHES OPTION**

Barn Wood / Weathered Zinc

## MATERIAL

Wood + Steel