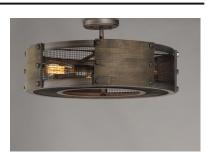

#### PRODUCT DESCRIPTION

Combining wood panels finished in Barnwood with mesh and metal finished in Weathered Zinc creates a rustic look appropriate for today's interiors. Bolt head accents complete the look and add an industrial element to this collection which works well in Modern Farmhouse design.

#### **FINISHES OPTION**

Barn Wood / Weathered Zinc

## MATERIAL

Wood + Steel