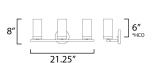

\*Height from center of outlet to the top of the fixture

## **MEASUREMENTS**

DIMENSION BACK PLATE HANGING WEIGHT

## LAMPING

BULB **BULB INCLUDED** 

: 21.25" L 8" H x 6" Ext : 4.75" W x 4.75" H x 6" HCO : 3.13 lb

INPUT VOLTAGE :120V : 3 x 60W Incandescent E12 Candelabra , 180W Total : (Not Included) DIMMABLE :Yes LIGHTING\_DIRECTION : Up