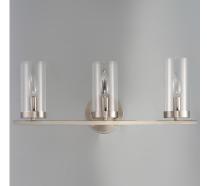

## **PRODUCT DESCRIPTION**

This collection of forever classic designs are available in both Satin Nickle and Black finishes with Clear glass. These fixtures were designed to install easily and priced to work in builder packages.

## LAMPING

BULB **BULB INCLUDED** 

: 21.25" L 8" H x 6" Ext : 4.75" W x 4.75" H x 6" HCO : 3.13 lb

INPUT VOLTAGE :120V : 3 x 60W Incandescent E12 Candelabra , 180W Total : (Not Included) DIMMABLE :Yes LIGHTING\_DIRECTION : Up