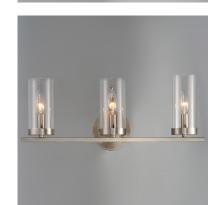

## **PRODUCT DESCRIPTION**

This collection of forever classic designs are available in both Satin Nickle and Black finishes with Clear glass. These fixtures were designed to install easily and priced to work in builder packages.

## LAMPING

BULB **BULB INCLUDED** 

: 21.25" L 8" H x 6" Ext : 4.75" W x 4.75" H x 6" HCO : 3.13 lb

INPUT VOLTAGE :120V : 3 x 60W Incandescent E12 Candelabra , 180W Total : (Not Included) DIMMABLE :Yes LIGHTING\_DIRECTION : Up