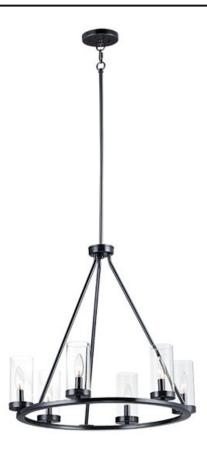

## PRODUCT DESCRIPTION

This collection of forever classic designs are available in both Satin Nickle and Black finishes with Clear glass. These fixtures were designed to install easily and priced to work in builder packages.

### **FINISHES OPTION**

Black

Satin Nickel

## GLASS

Clear CL