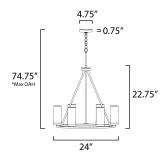

# **MEASUREMENTS**

DIMENSION : 24" L x 24" W x 22.75" H

MAX OAH : 74.75" OAH

CANOPY : 4.75" W x 0.75" H x 4.75" L

HANGING WEIGHT : 11.15 lb