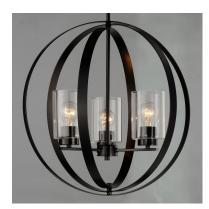

### PRODUCT DESCRIPTION

This collection of forever classic designs are available in both Satin Nickle and Black finishes with Clear glass. These fixtures were designed to install easily and priced to work in builder packages.

# **MEASUREMENTS**

**DIMENSION** : 20.75" L x 20.75" W x 20.75" H

MAX OAH : 73" OAH

: 4.75" W x 0.75" H x 4.75" L CANOPY

HANGING WEIGHT : 11.95 lb

### **LAMPING**

INPUT VOLTAGE : 120V

BULB : 3 x 60W Incandescent E26 Medium, 180W Total

BULB INCLUDED : (Not Included)

DIMMABLE : Yes