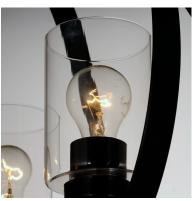

### **LAMPING**

INPUT VOLTAGE : 120V

BULB : 3 x 60W Incandescent E26 Medium, 180W Total

BULB INCLUDED : (Not Included)

DIMMABLE : Yes

# **GLASS**

Clear CL