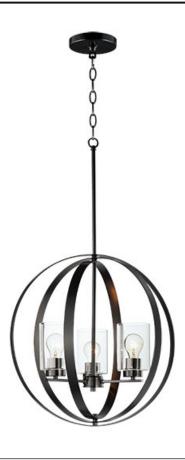

### PRODUCT DESCRIPTION

This collection of forever classic designs are available in both Satin Nickle and Black finishes with Clear glass. These fixtures were designed to install easily and priced to work in builder packages.

# **MEASUREMENTS**

**DIMENSION** : 20.75" L x 20.75" W x 20.75" H

MAX OAH : 73" OAH

: 4.75" W x 0.75" H x 4.75" L CANOPY

HANGING WEIGHT : 11.95 lb

### **LAMPING**

INPUT VOLTAGE : 120V

BULB : 3 x 60W Incandescent E26 Medium, 180W Total

BULB INCLUDED : (Not Included)

DIMMABLE : Yes