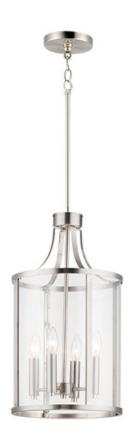

#### PRODUCT DESCRIPTION

This collection of forever classic designs are available in both Satin Nickle and Black finishes with Clear glass. These fixtures were designed to install easily and priced to work in builder packages.

### **MEASUREMENTS**

DIMENSION : 12" L x 12" W x 21.5" H

MAX OAH : 73.5" OAH

CANOPY : 4.75" W x 0.75" H x 4.75" L

HANGING WEIGHT : 8.11 lb

#### LAMPING

INPUT VOLTAGE : 120V

BULB : 4 x 60W Incandescent E12 Candelabra , 240W Total

BULB INCLUDED : (Not Included)

DIMMABLE : Yes

### GLASS

Clear CL

# MATERIAL

Steel, Glass