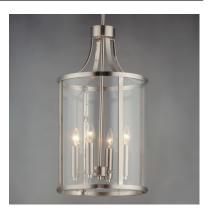

#### PRODUCT DESCRIPTION

This collection of forever classic designs are available in both Satin Nickle and Black finishes with Clear glass. These fixtures were designed to install easily and priced to work in builder packages.

### **MEASUREMENTS**

DIMENSION : 12" L x 12" W x 21.5" H

MAX OAH : 73.5" OAH

CANOPY : 4.75" W x 0.75" H x 4.75" L

HANGING WEIGHT : 8.11 lb

#### LAMPING

INPUT VOLTAGE : 120V

BULB : 4 x 60W Incandescent E12 Candelabra , 240W Total

BULB INCLUDED : (Not Included)

DIMMABLE : Yes

### GLASS

Clear CL

# MATERIAL

Steel, Glass