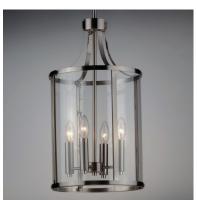

#### PRODUCT DESCRIPTION

This collection of forever classic designs are available in both Satin Nickle and Black finishes with Clear glass. These fixtures were designed to install easily and priced to work in builder packages.

### **MEASUREMENTS**

DIMENSION : 12" L x 12" W x 21.5" H

MAX OAH : 73.5" OAH

CANOPY : 4.75" W x 0.75" H x 4.75" L

HANGING WEIGHT : 8.11 lb

#### LAMPING

INPUT VOLTAGE : 120V

BULB : 4 x 60W Incandescent E12 Candelabra , 240W Total

BULB INCLUDED : (Not Included)

DIMMABLE : Yes

### GLASS

Clear CL

# MATERIAL

Steel, Glass