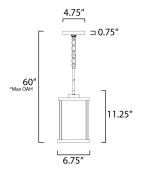

\*max overall height

# **MEASUREMENTS**

**DIMENSION** : 6.75" L x 6.75" W x 11.25" H

MAX OAH : 60" OAH

: 4.75" W x 0.75" H x 4.75" L CANOPY

HANGING WEIGHT : 4.41 lb