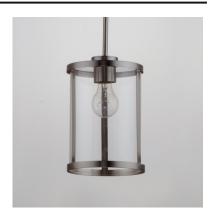

# **PRODUCT DESCRIPTION**

This collection of forever classic designs are available in both Satin Nickle and Black finishes with Clear glass. These fixtures were designed to install easily and priced to work in builder packages.

# **FINISHES OPTION**

Black

Satin Nickel

# **GLASS**

Clear CL