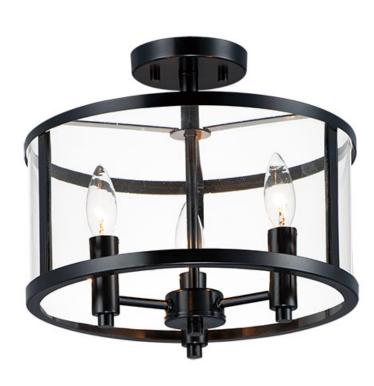

## PRODUCT DESCRIPTION

This collection of forever classic designs are available in both Satin Nickle and Black finishes with Clear glass. These fixtures were designed to install easily and priced to work in builder packages.

## LAMPING

INPUT VOLTAGE : 120V

BULB : 3 x 60W Incandescent E12 Candelabra , 180W Total

BULB INCLUDED : (Not Included)

DIMMABLE : Yes

## **FINISHES OPTION**

Black

Satin Nickel

## GLASS

Clear CL

# MATERIAL

Steel, Glass