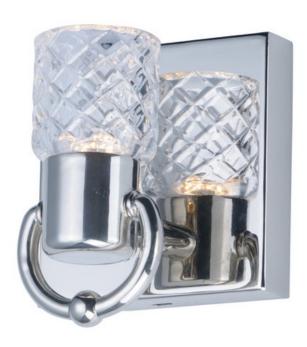

### Finish:

Polished Nickel PN

# Glass:

Clear CL

## Material:

Aluminum + Steel