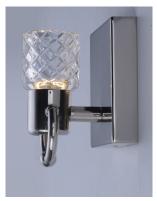

### Finish:

Polished Nickel PN

# Glass:

Clear CL

## Material:

Aluminum + Steel