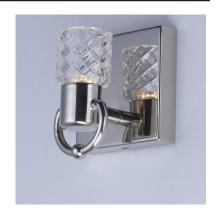

### Finish:

Polished Nickel PN

# Glass:

Clear CL

## Material:

Aluminum + Steel