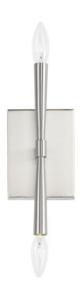

### PRODUCT DESCRIPTION

Civic styling using straight rectilinear channels radiating from a central connector. The light sources flare out both up and down with tapered candle covers creating a form evocative of a classic torch. Available in matte Black, Satin Brass, and Satin Nickel, this is a transitional look suited to a variety of architectural stylings.

#### **FINISHES OPTION**

Black Satin Brass

Satin Nickel