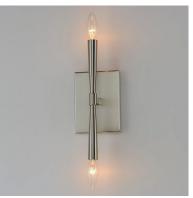

### PRODUCT DESCRIPTION

Civic styling using straight rectilinear channels radiating from a central connector. The light sources flare out both up and down with tapered candle covers creating a form evocative of a classic torch. Available in matte Black, Satin Brass, and Satin Nickel, this is a transitional look suited to a variety of architectural stylings.

#### LAMPING

INPUT VOLTAGE : 120V

: 2 x 40W Incandescent E12 Candelabra, 80W **BULB** 

**BULB INCLUDED** : (Not Included)

DIMMABLE : Y

LIGHTING\_DIRECTION: Up/Down