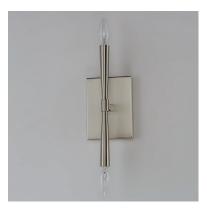

### PRODUCT DESCRIPTION

Civic styling using straight rectilinear channels radiating from a central connector. The light sources flare out both up and down with tapered candle covers creating a form evocative of a classic torch. Available in matte Black, Satin Brass, and Satin Nickel, this is a transitional look suited to a variety of architectural stylings.

#### **FINISHES OPTION**

Black Satin Brass

Satin Nickel