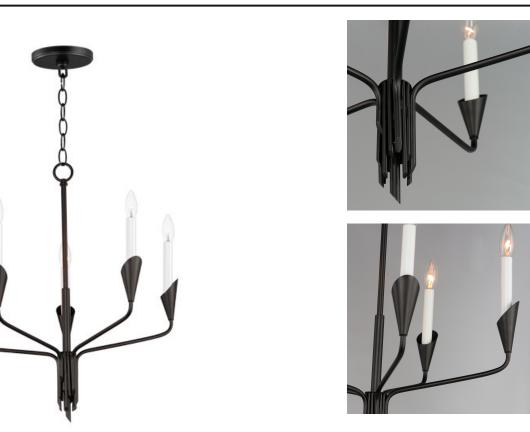

## **PRODUCT DESCRIPTION**

An arrangement that features Black tubing bouqueted at a point with biotic bobeches that contain elongated white candle covers. The organic form of this collection brings visual interest to the collector that is constructed of irregular stem lengths. The tailored composition of the look with its formal black and white finishes is elevated by its reference to nature. Added designer detail perfectly suited for any interior space. An accompanying ADA compliant wall sconce presents a unique option for corridor applications.

## MEASUREMENTS

DIMENSION MAX OAH CANOPY HANGING WEIGHT : 22" L x 22" W x 24.5" H : 98.25" OAH : 5" W x 0.7" H x 5" L

: 11.02 lb

LAMPING

 INPUT VOLTAGE
 : 120V

 BULB
 : 5 x 40W Incandescent E12 Candelabra , 200W Total