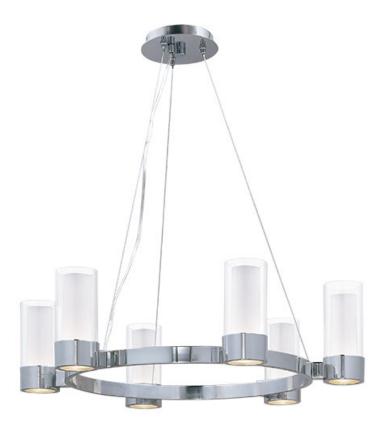

## **PRODUCT DESCRIPTION**

The Silo collection makes artful use of thin-profile rectangular tubing with a mirror-like Polished Chrome finish for a clean, contemporary look. A subtle Frost on the underside of the two cylindrical glass shades adds softness to the sleek lines, while the bright Xenon lamps are cleverly concealed in the cast metal ring allowing ample light to cast both upwards and downwards without glare.Â

## **FINISHES OPTION**

Polished Chrome

### **GLASS**

Clear and Frosted CLFT