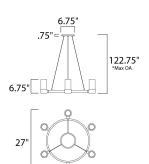

\*max overall height

# **MEASUREMENTS**

DIMENSION : 27" W x 7" H : 130" OAH MAX OAH HANGING WEIGHT : 11.44 lb